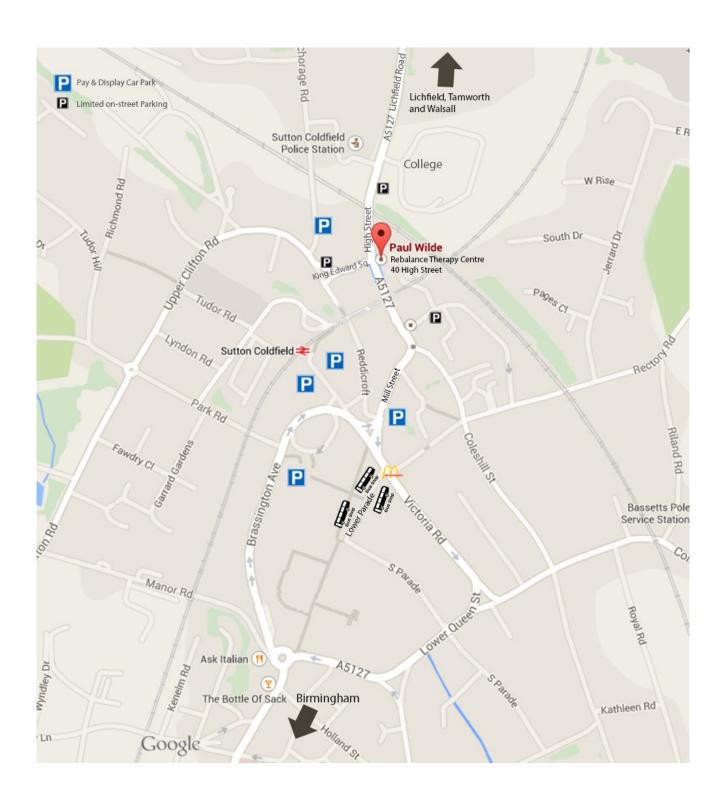

### By car

Sutton Coldfield is on the A5127 between Birmingham and Lichfield, with easy access from North Birmingham, Walsall, Lichfield, Tamworth and surrounding areas.

Parking is well provided for in the area with plenty of car parks and some limited on-street parking, however there is no parking directly on the High Street.

Parking coming from the South (Birmingham) - as you approach the town centre you will enter the one-way system, this will take you around to back of the Gracechurch shopping centre, House of Fraser and the multi-story car park. After the Multi-story is Sutton Coldfield United reform church (On your Right) as you pass the church turn left off the one-way system into Station Street. Station Street and Reddicroft car parks are on your left and right as you head up toward the Rail Station. Walk up through Reddicroft car park, turn left into Reddicroft, at the top of the road turn right into Railway Road for about 50 yards. High Street is at the end of the road, turn left onto High Street and Rebalance Therapy Centre is about 50 Yards on the opposite side, adjacent to 'Anthony Michael' Hair Salon. Our entrance is adjacent to the salon; ring the bell on the left (look for my card.) (Please do not arrive too early for your appointment as we may be unavailable to answer the door.)

Parking coming from the North (Lichfield Walsall Tamworth) - if you approach Sutton town centre from the North (Lichfield Road), as you near the town centre you will pass the college on your left, after the college you enter High Street take the first right (King Edward Square) up to the town hall, there is some limited on-street parking here, and a large payand-display around to the right in Anchorage Road. Walk back to High Street and turn right, turn left onto High Street and Rebalance Therapy Centre is about 50 Yards on the opposite side, adjacent to 'Anthony Michael' Hair Salon. Our entrance is adjacent to the salon; ring the bell on the left (look for my card.)

(Please do not arrive too early for your appointment as we may be unavailable to answer the door.)

See the enclosed map for further car parks and on-street parking options.

Paul Wilde Rebalance Therapy Centre 40 High Street Sutton Coldfield B72 1UP

### **Trains**

London Midland (Cross City Service) Redditch – Birmingham -Sutton Coldfield – Lichfield TV This service runs approximately every 10 mins. to and from Sutton Coldfield.

On arrival at the station walk up the ramp to the main ticket hall, exit the station and walk up through the drop off parking onto Railway Road, turn right along Railway Road for about 100 yards. High Street is at the end of the road, turn left onto High Street and Rebalance Therapy Centre is about 50 Yards on the opposite side, next to 'Anthony Michael' Hair Salon. Our entrance is adjacent to the salon; ring the bell on the left (look for my card.) (Please do not arrive too early for your appointment as we may be unavailable to answer the door.)

#### **Buses**

Sutton Coldfield is well served by many bus operators: buses stop in Lower Parade, walk to the end of Lower Parade (towards McDonalds) then walk up the hill (Mill Street) at the mini roundabout turn left into High Street, the Rebalance Therapy Centre is about 75 Yards on the opposite side, next to 'Anthony Michael' Hair Salon. Our entrance is adjacent to the salon; ring the bell on the left (look for my card.)